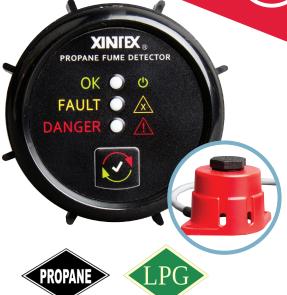

## PACKAGE CONTENTS:

Xintex Propane (LPG) P1BR-N01-D

Detector

Plastic Fuel Sensor FS-T01-S

Extension Cable,

20 ft. (6 m)

FS-X01 CABLE 20'

Manual 18142

## **INSTALLATION:**

- 1 Drill α 2-1/16 in. (52 mm) round hole
- 2 Install helm assembly through the hole and secure with threaded mounting nut
- 3 Mount sensor
- 4 Plug in cable
- 5 Connect power and ground wires to a 9-30 VDC source

## FEATURES / SPECIFICATIONS:

- Xintex Detector with Sensor for Propane (LPG)
- 2-3/16 in. (56 mm) Round Black Display with LEDs
   & Silence/Test Button
- 68 dBA Alarm will Sound
  & Red LED will Light at
  20% of the LEL
- ▶ Simple Installation